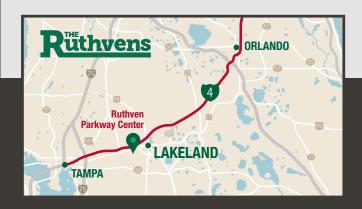

### **2845 DRANE FIELD ROAD** LAKELAND, FL

Leasing Warehouse Space for Distribution & Manufacturing

2845 Drane Field Road has direct Polk Parkway frontage and is located in Ruthven Parkway Center.

## LAKELAND IS AN IDEAL LOCATION FOR DISTRIBUTION

10 million people within 100 miles

20 million people within 200 miles