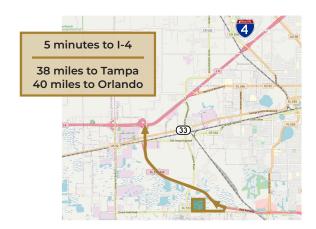

### **2845 DRANE FIELD ROAD** LAKELAND, FL

Leasing Warehouse Space for Distribution & Manufacturing

2845 Drane Field Road has direct Polk Parkway frontage and is located in Ruthven Parkway Center.

## LAKELAND IS AN IDEAL LOCATION FOR DISTRIBUTION

10 million people within 100 miles

20 million people within 200 miles