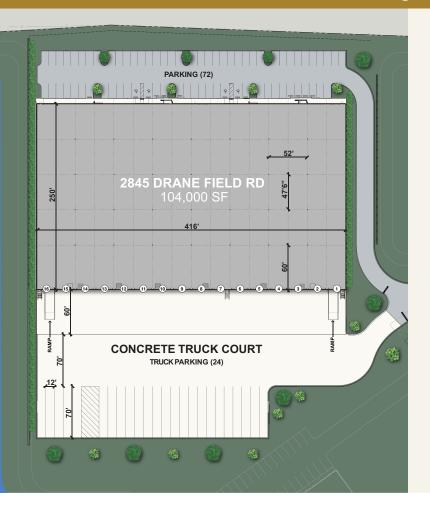

#### **SPECIFICATIONS**

104,000 SF dock-high building

**NEED WAREHOUSE SPACE?** 

**CALL TODAY!** 

# 2845 DRANE FIELD ROAD LAKELAND, FL

104,000 SF Dock-High Warehouse Space

30' clear height

Tilt wall construction

**ESFR** fire sprinkler system

LED lighting

Web accessible security cameras

City water and sewer