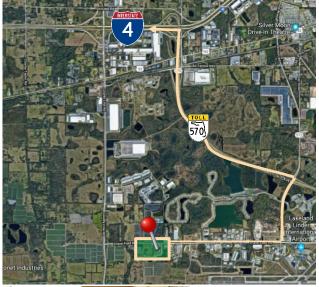

### Only 3.3 miles from Exit 25 on Interstate-4

3850 Anchuca Drive provides space that may be used for office, showroom and warehouse. May be leased in 2 bay minimum 4,800-5,400 sq. ft.

## **Lakeland is an Ideal Location for Distribution**

10 million people within 100 miles

- Up 16% in 10 years
- 19.5 million people within 200 miles
- Up 15% in 10 years

Central Florida's Warehouse Specialists