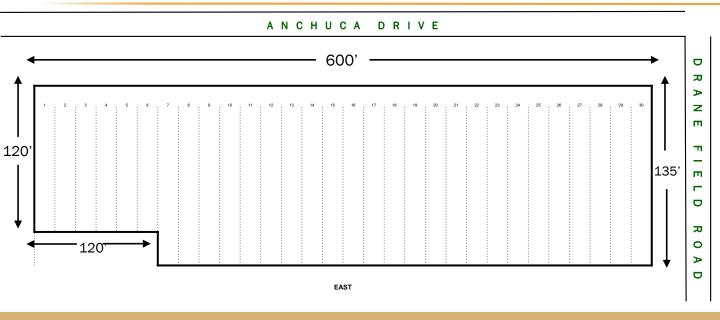

## **Specifications**

- 79,200 sq. ft. dock-high building
- 2 bay minimum
- Bays 1-6 are 20' x 120' (2,400 SF) per bay
- Bays 7-30 are 20' x 135' (2,700 SF) per bay
- 10'x10' dock high overhead doors
- 12' x 12' ramp overhead doors
- 24' clear height
- Tilt wall construction
- ESFR fire sprinkler system
- Web accessible security cameras
- City water and sewer
- 277/480V 3 phase electric & 120/208V 3 phase electric