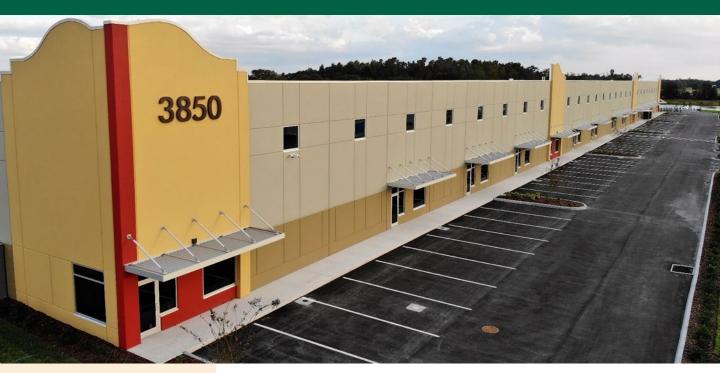

# **3850 ANCHUCA DRIVE**

LAKELAND, FL

NEED WAREHOUSE SPACE?

**Ruthvens** (863) 686-3173

### **DOCK HIGH FLEX WAREHOUSE**

### Only 3.3 miles from Exit 25 on Interstate-4

3850 Anchuca Drive provides space that may be used for office, showroom and warehouse. May be leased in 2 bay minimum 4,800-5,400 sq. ft.