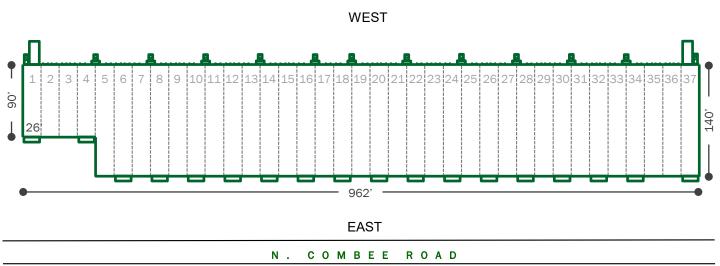

#### **Specifications**

- 129,482 sq. ft. dock-high building
- 2 bay minimum
- Bays 1-4 are 26' x 90' (2,340 SF) per bay
- Bays 5-37 are 26' x 140' (3,640 SF) per bay
- 10'x10' overhead doors, 14' x 12' ramp overhead doors
- 24' clear height
- Tilt wall construction
- ESFR fire sprinkler system
- LED lighting
- Web accessible security cameras
- City water and sewer
- 277/480V 3 phase electric & 120/208V 3 phase electric