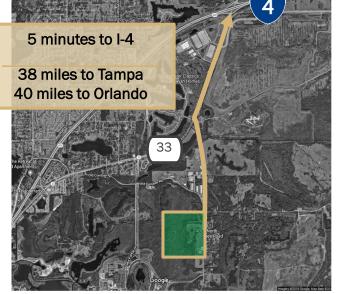

# DISTRIBUTION / MANUFACTURING WAREHOUSE

5 minutes to Interstate 4, 38 miles to Tampa & 40 miles to Orlando

4000 North Combee Road is one of two buildings being built in Phase 1. May be leased with a minimum of 4,680 square feet and has a 24' clear height.