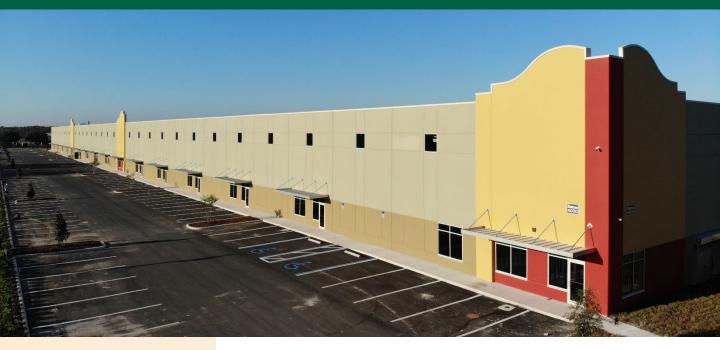

# DISTRIBUTION / MANUFACTURING WAREHOUSE

5 minutes to Interstate 4, 38 miles to Tampa & 40 miles to Orlando

4000 North Combee Road is one of two buildings being built in Phase 1. May be leased with a minimum of 4,680 square feet and has a 24' clear height.

#### **Specifications**

- 129,482 sq. ft. dock-high building
- 2 bay minimum
- Bays 1-4 are 26' x 90' (2,340 SF) per bay
- Bays 5-37 are 26' x 140' (3,640 SF) per bay
- 10'x10' overhead doors, 14' x 12' ramp overhead doors
- 24' clear height
- Tilt wall construction
- ESFR fire sprinkler system
- LED lighting
- Web accessible security cameras
- City water and sewer
- 277/480V 3 phase electric & 120/208V 3 phase electric