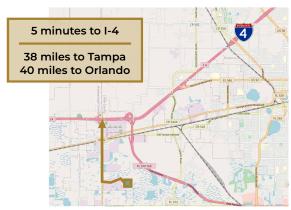

# 4720 GATELAND DRIVE LAKELAND, FL

Leasing Warehouse Space for Distribution & Manufacturing

4720 Gateland Drive is 5 minutes & 3 miles from I-4 at County Line Road (Exit 25) and is a private location in an established business park.