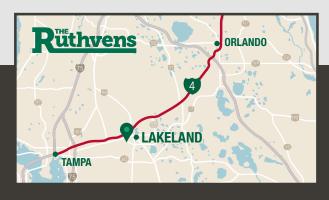

# 4720 GATELAND DRIVE LAKELAND, FL

Leasing Warehouse Space for Distribution & Manufacturing

4720 Gateland Drive is 5 minutes & 3 miles from I-4 at County Line Road (Exit 25) and is a private location in an established business park.

### LAKELAND IS AN IDEAL LOCATION FOR DISTRIBUTION

10 million people within 100 miles

20 million people within 200 miles