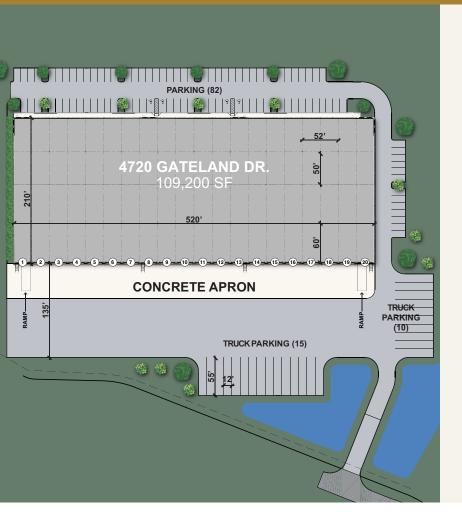

#### **SPECIFICATIONS**

109,200 SF dock-high building

**27,300 SF minimum** 

30' clear height

2.6 acres of additional trailer parking

**NEED WAREHOUSE SPACE?** 

**CALL TODAY!** 

#### 109,200 SF Dock-High Warehouse Space

Bays are 26' x 210'

10' x 10' dock-high doors

🗐 12' x 14' ramp doors

30' clear height

2.6 acres additional trailer parking

Tilt wall construction

ESFR fire sprinkler system