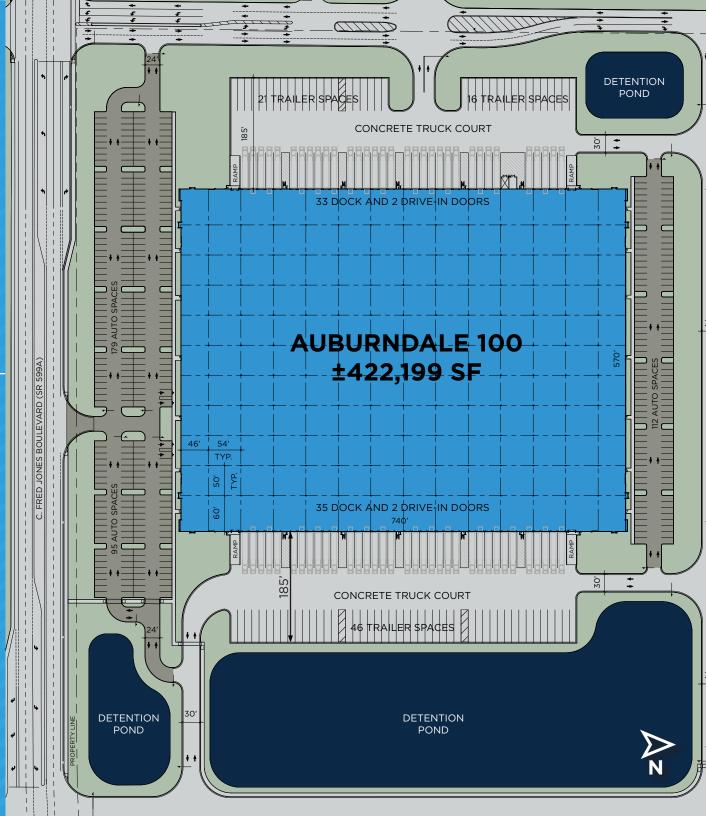

# BUILDING 100 ±422,199

# **Building Highlights**

| Square Feet            | ± 422,199   |
|------------------------|-------------|
| Cross Dock             | 570' X 740' |
| Clear Height           | 36'         |
| Dock Doors             | 68          |
| Drive-In Doors         | 4           |
| Trailer Parking Spaces | 83          |
| Automobile Spaces      | 386         |
| Slab Depth             | 7"          |
| Fire Suppression       | ESFR        |
| Pit Levelers           | 33          |