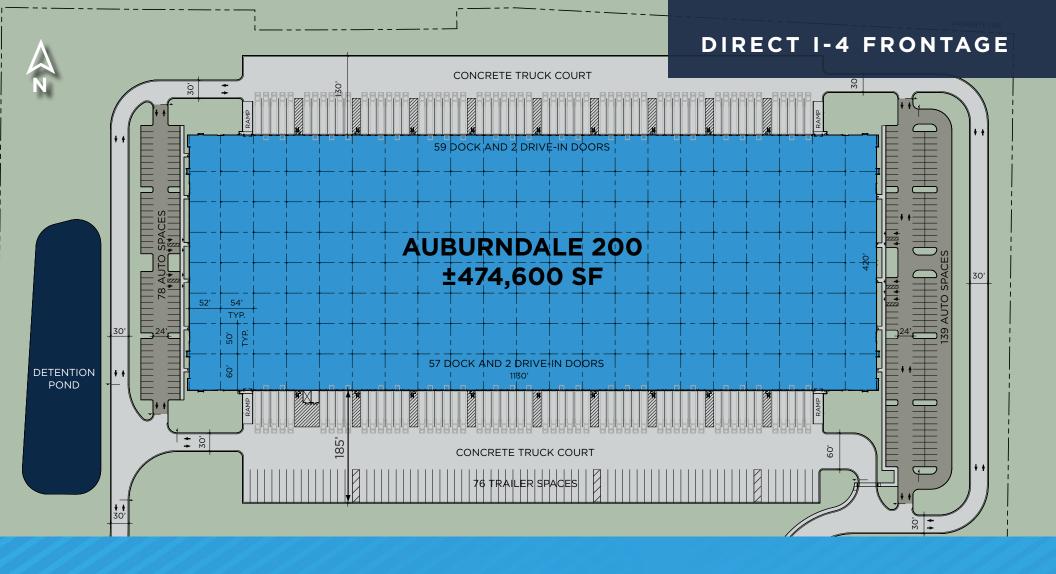

# BUILDING 200 ±474,600

# **Building Highlights**

| Square Feet    | ± 474,600     |
|----------------|---------------|
| Cross Dock     | 420' X 1,130' |
| Clear Height   | 36'           |
| Dock Doors     | 116           |
| Drive-In Doors | 4             |

| Trailer Parking Spaces | 76   |
|------------------------|------|
| Automobile Spaces      | 217  |
| Slab Depth             | 7"   |
| Fire Suppression       | ESFR |
| Pit Levelers           | 49   |