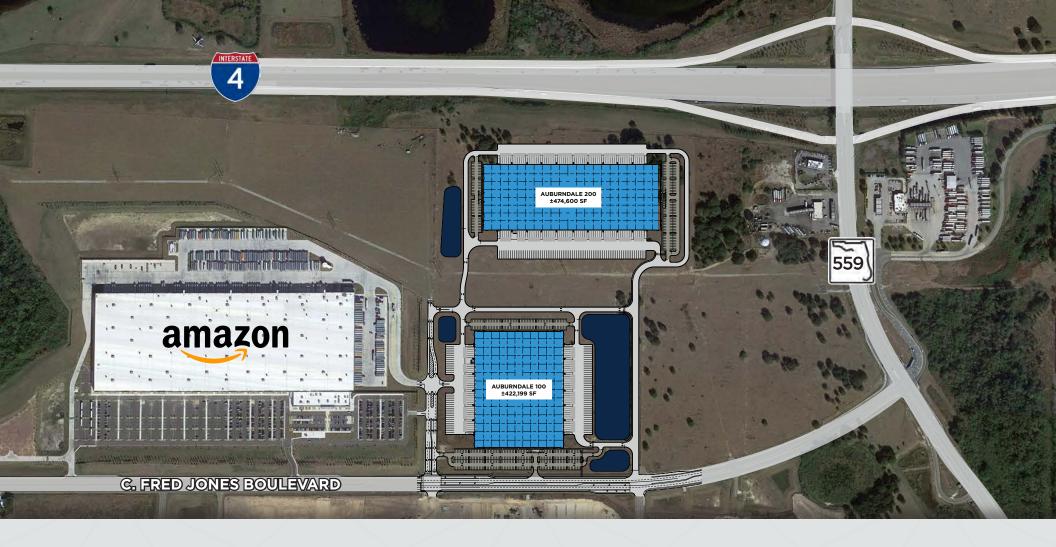

## Up to ±896,799 SF in 2 Buildings

- Building 100 422,199 SF
- Building 200 474,600 SF

# LOCATION OVERVIEW