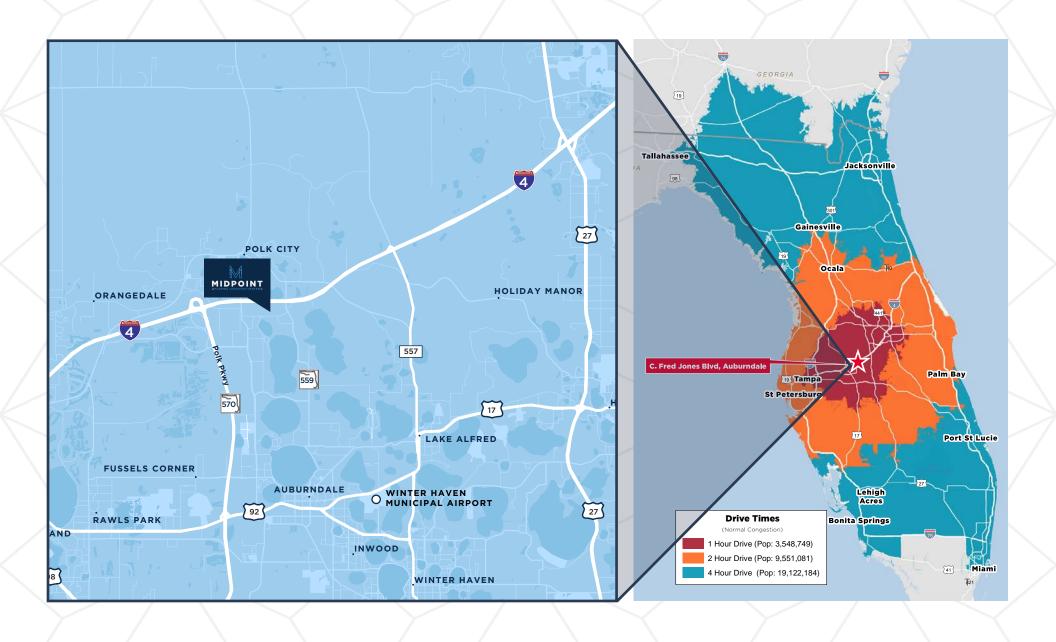

# EXCITING NEW CLASS-A INDUSTRIAL BUILDINGS

Midpoint Florida Logistics Center is the preeminent industrial development along the I-4 corridor. The project is equidistant to Orlando and Tampa and boasts a reach of over 19 million people within a 4-hour drive time, providing a unique ability to service the Florida market. The project is slated to be completed in a single phase, with anticipated delivery of both buildings in Q1 2023.

# LOCATION OVERVIEW