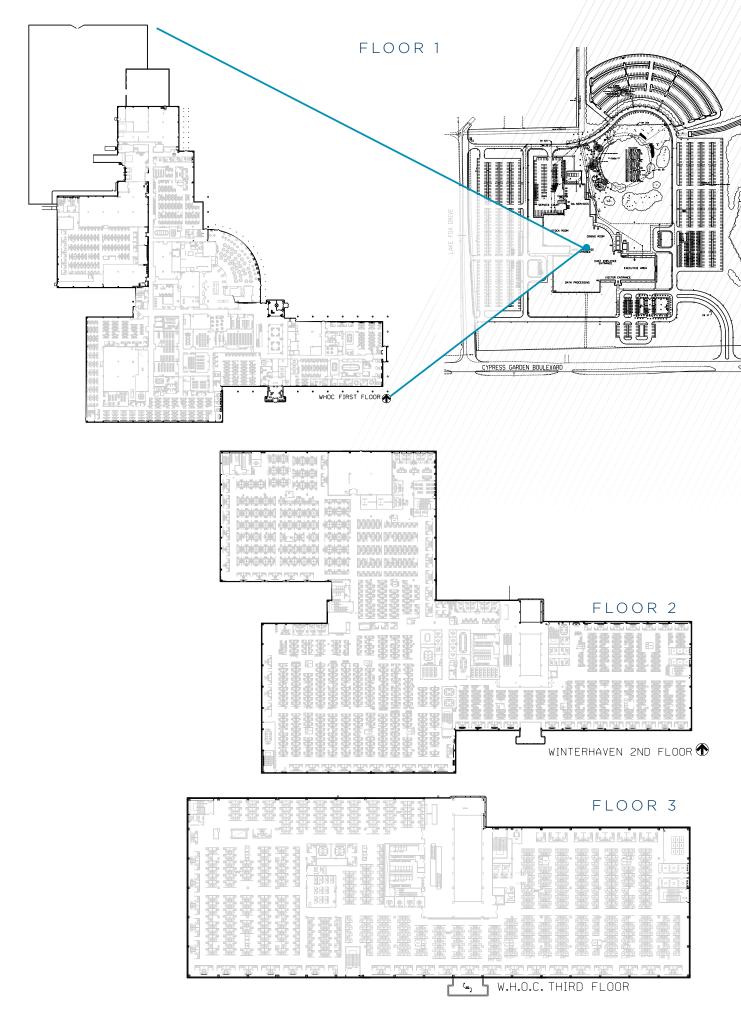

# Building Specifications

BUILDING 467,258 SF

PARKING 7.2/1,000 Surface

YEAR BUILT 1992

MINIMUM SIZE: 80,000 RSF

RENTAL RATE: \$15.00 - \$17.00 FULL SERVICE