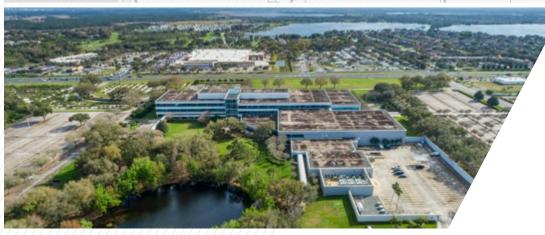

# CYPRESS GARDEN

FULL BUILDING SUBLEASE AVAILABLE | ±80,000 - 467,258 RSF

A RARE FULL BUILDING SUBLEASE OPPORTUNITY-7401 Cypress Gardens, Winter Haven, Florida

CLASS - A | FULL BUILDING OPPORTUNITY

# EXCELLENT Headquarter LOCATION

7401 Cypress Gardens offers a full building office opportunity in the heart of Winter Haven, Florida. The property would be a perfect location for a Corporate/Regional headquarters. Positioned in the Central I-4 Corridor, this project draws great appeal to the workforce from Tampa and Orlando.