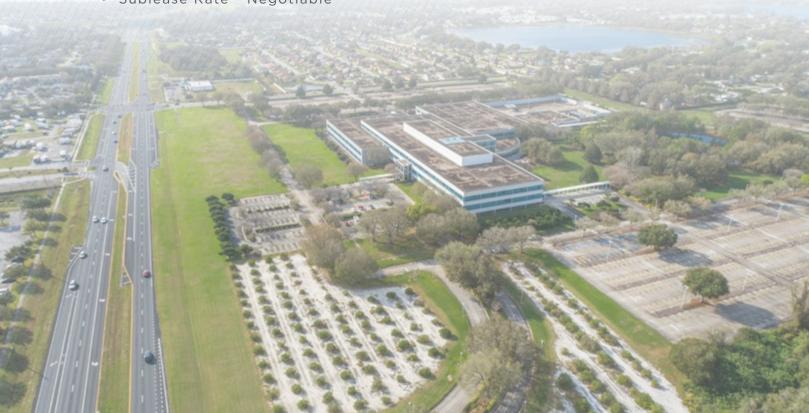

# CYPRESS GARDEN

FULL BUILDING SUBLEASE AVAILABLE | ±80,000 - 467,258 RSF

A RARE FULL BUILDING SUBLEASE OPPORTUNITY-7401 Cypress Gardens, Winter Haven, Florida

CLASS - A | FULL BUILDING OPPORTUNITY

# EXCELLENT Headquarter LOCATION

7401 Cypress Gardens offers a full building office opportunity in the heart of Winter Haven, Florida. The property would be a perfect location for a Corporate/Regional headquarters. Positioned in the Central I-4 Corridor, this project draws great appeal to the workforce from Tampa and Orlando.

### Highlights

- · Corporate/Regional Headquarters
- · Central I-4 Corridor location
- 7.2/1,000 parking ratio
- · Large, open floor plates
- · Opportunity for fitness center and on-site cafeteria
- Existing Lease Expires November 30, 2028
- · Sublease Rate Negotiable

# Building Specifications

BUILDING 467,258 SF

PARKING 7.2/1,000 Surface

YEAR BUILT 1992

MINIMUM SIZE: 80,000 RSF

RENTAL RATE: \$15.00 - \$17.00 FULL SERVICE