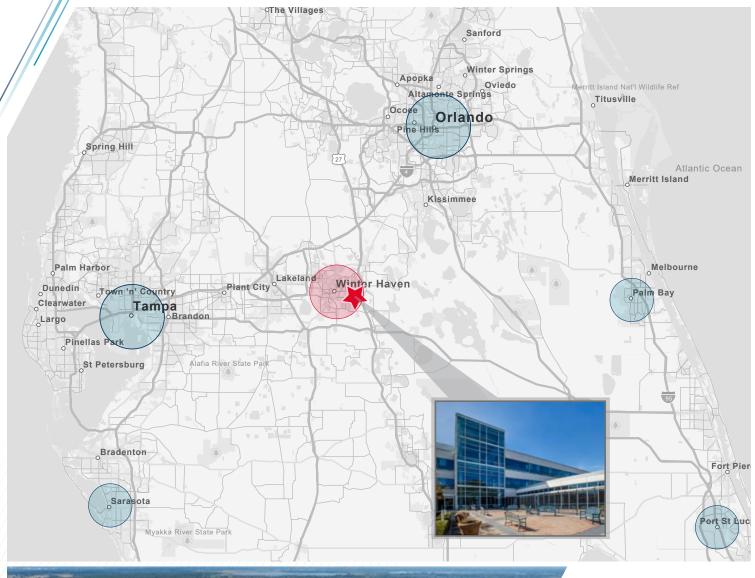

# EXCELLENT Headquarter LOCATION

7401 Cypress Gardens offers a full building office opportunity in the heart of Winter Haven, Florida. The property would be a perfect location for a Corporate/Regional headquarters. Positioned in the Central I-4 Corridor, this project draws great appeal to the workforce from Tampa and Orlando.