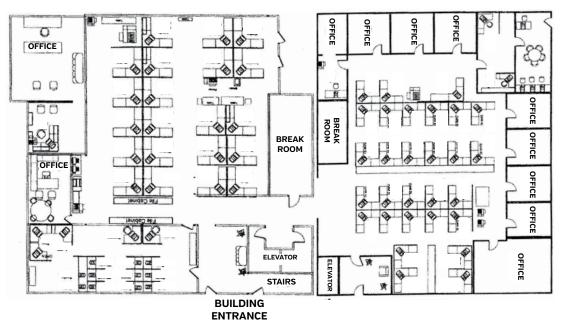

### 2300 COMMERCE POINT DR

2ND FLOOR (6,933 ± SF)

OFFICE 2ND FLOOR (6,933 ± SF)

1ST FLOOR (6,933 ± SF)

Building can be subdivided and sold/leased by address or even into 1/4 units

8 • SVN | Saunders Ralston Dantzler Real Estate 9