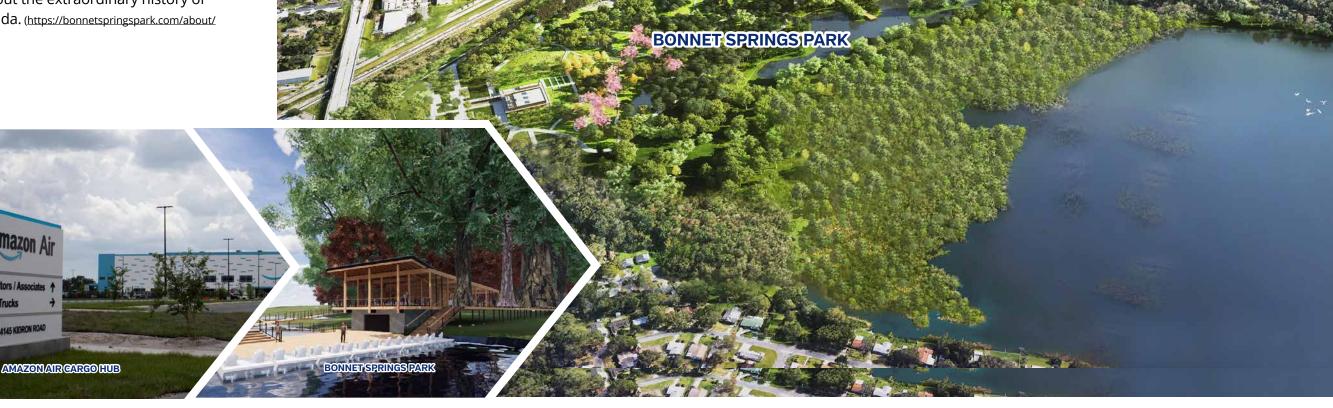

### **Bonnet Springs Park**

Bonnet Springs Park is envisioned as a place within walking distance to our city's urban core where art, recreation, fun, and tranquility intersect by design. This 180-acre blended urban/natural park will provide spaces to escape, engage, and explore with one another and with nature while experiencing and learning about the extraordinary history of Central Florida. (https://bonnetspringspark.com/about/our-vision/)