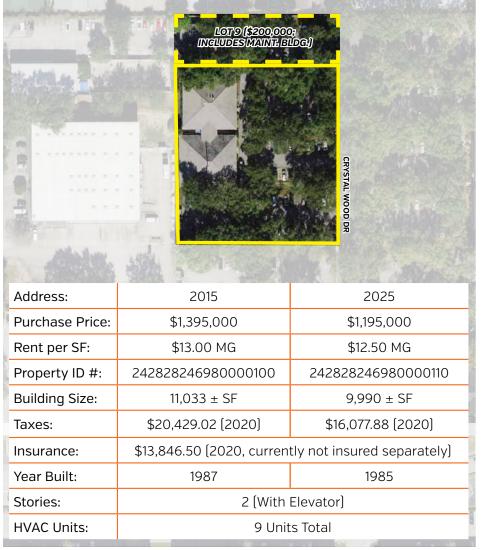

## 2310 COMMERCE POINT DR

| Rent per SF:                                         | \$13.50 MG                                                           |  |
|------------------------------------------------------|----------------------------------------------------------------------|--|
| Property ID #:                                       | 24-28-28-246980-000160                                               |  |
| Building Size:                                       | 4,300 ± SF                                                           |  |
| Taxes:                                               | \$9,786.60 (2020)                                                    |  |
| Insurance:                                           | \$4,783.50 (Property, Liability & Umbrella)                          |  |
| Year Built:                                          | 1981                                                                 |  |
| Stories:                                             | 1                                                                    |  |
| HVAC Units:                                          | 5 Units                                                              |  |
| Notes:                                               | Cathedral ceiling, executive conference room, and executive finishes |  |
| CRYSTAL WOOD DR  CRYSTAL GROVE DR  COMMERCE POINT DR |                                                                      |  |