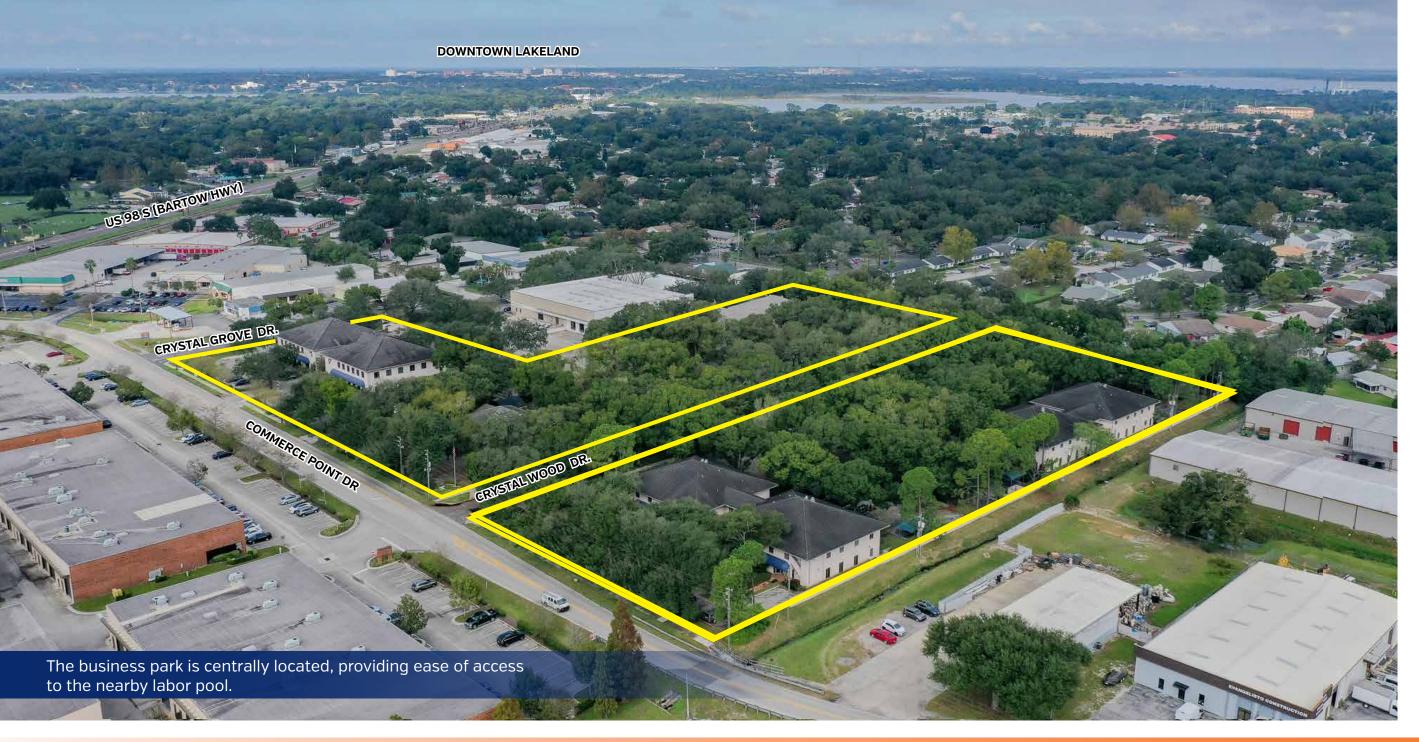

## TALL OAKS BUSINESS PARK

SVN | Saunders Ralston Dantzler and Baron Realty are pleased to present this beautiful, quiet business park for sale or lease. The park is centrally located, offering quick access to downtown Lakeland, nearby restaurants, and nearby major roadways - US 98 and SR 570.

| Site Address:  | 2310 Commerce Point Dr, Lakeland, FL 33801 (multi-address) |
|----------------|------------------------------------------------------------|
| County:        | Polk                                                       |
| Property ID #: | 242828246980000160 (multi-parcel)                          |
| Land Size:     | 9.49 Total Acres                                           |
| Building Size: | 109,079 Total SF                                           |
| Years Built:   | 1981 - 2003                                                |
| Property Use:  | Office Park                                                |
| Utilities:     | City Water and Sewer                                       |
| Zoning:        | PUD 3485 H, and Office (O-2) City of Lakeland              |
| Taxes:         | \$244,892.09 (2020)                                        |
| Price:         | Available for Sale or Lease (inquire for more information) |