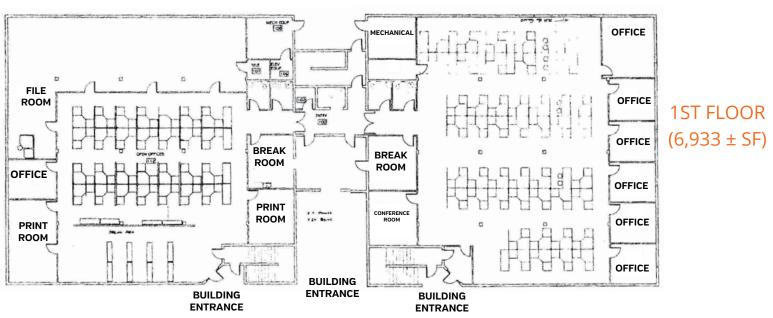

### 2300 COMMERCE POINT DR

2ND FLOOR (6,933 ± SF)

OFFICE 2ND FLOOR (6,933 ± SF)

1ST FLOOR (6,933 ± SF)

Building can be subdivided and sold/leased by address or even into 1/4 units

8 • SVN | Saunders Ralston Dantzler Real Estate 9