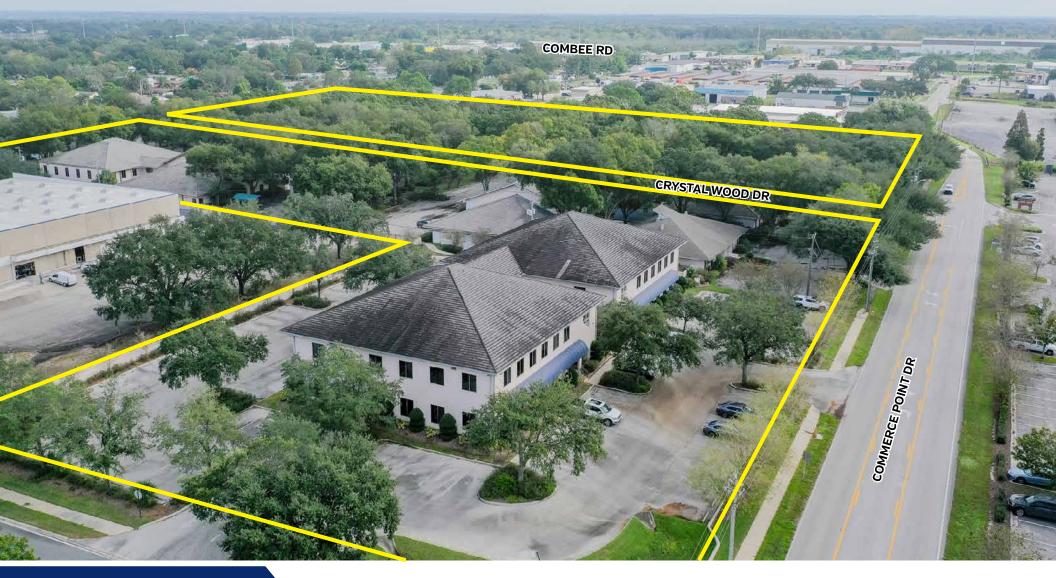

## TALL OAKS BUSINESS PARK

SVN | Saunders Ralston Dantzler and Baron Realty are pleased to present this beautiful, quiet business park for sale or lease. The park is centrally located, offering quick access to downtown Lakeland, nearby restaurants, and nearby major roadways - US 98 and SR 570.

The park has something to offer businesses of all types. The buildings are of various sizes, configurations, and ages and can accommodate your parking needs. The buildings are available for purchase or lease and are available together, individually, or further divided into smaller units.

| Site Address:  | 2310 Commerce Point Dr, Lakeland, FL 33801 (multi-address) |
|----------------|------------------------------------------------------------|
| County:        | Polk                                                       |
| Property ID #: | 242828246980000160 (multi-parcel)                          |
| Land Size:     | 9.49 Total Acres                                           |
| Building Size: | 109,079 Total SF                                           |
| Years Built:   | 1981 - 2003                                                |
| Property Use:  | Office Park                                                |
| Utilities:     | City Water and Sewer                                       |
| Zoning:        | PUD 3485 H, and Office (O-2) City of Lakeland              |
| Taxes:         | \$244,892.09 (2020)                                        |
| Price:         | Available for Sale or Lease (inquire for more information) |

Example of the configuration in which this project can be purchased or leased includes:

Crystal Woods Project:

9.49 ± Acres 81,348 ± SF

Commerce Point Dr Project:

1.7 ± Acres 27,732 ± SF Taxes and insurance costs are listed according to parcel ID numbers. Should parcel ID boundaries change, these costs could also change. If parcels are sold or leased individually or into smaller units, this may trigger the formation of an owners association and/or condominium association. Building plans are not to scale, and SVN | Saunders Ralston Dantzler Real Estate does not guarantee accuracy.