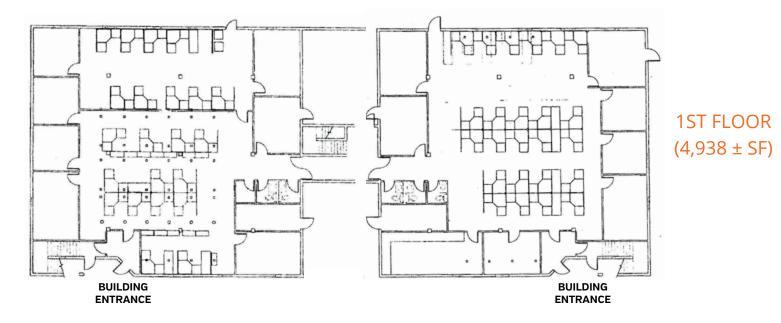

## 2330 - 2340 COMMERCE POINT DR

| Address:         | 2330                                                 | 2340               |
|------------------|------------------------------------------------------|--------------------|
| Purchase Price:  | \$1,195,000                                          | \$1,195,000        |
| Rent per SF:     | \$12.50 MG                                           | \$12.50MG          |
| Property ID #:   | 242828246980000021                                   | 242828246980000010 |
| Building Size:   | 9,880 ± SF                                           | 9,880 ± SF         |
| Taxes:           | \$20,099.92 [2020]                                   | \$20,110.05 (2020) |
| Insurance:       | \$11,729.50 (2020, currently not insured separately) |                    |
| Year Built:      | 1990                                                 |                    |
| Stories:         | 2 (Without Elevator)                                 |                    |
| HVAC Units:      | 13 Units Total                                       |                    |
|                  |                                                      |                    |
| TA DA COCCARA DO | All Property and the                                 |                    |

2ND FLOOR

 $(4,937 \pm SF)$ 

2ND FLOOR (4,937 ± SF)

1ST FLOOR (4,938 ± SF)

Building can be subdivided and sold/leased by address or even into 1/4 units

20 • SVN | Saunders Ralston Dantzler Real Estate 
SVN | Saunders Ralston Dantzler Real Estate