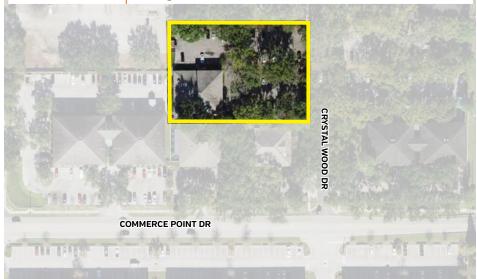

## 2310 COMMERCE POINT DR

| Rent per SF:                                         | \$13.50 MG                                                           |  |
|------------------------------------------------------|----------------------------------------------------------------------|--|
| Property ID #:                                       | 24-28-28-246980-000160                                               |  |
| Building Size:                                       | 4,300 ± SF                                                           |  |
| Taxes:                                               | \$9,786.60 (2020)                                                    |  |
| Insurance:                                           | \$4,783.50 (Property, Liability & Umbrella)                          |  |
| Year Built:                                          | 1981                                                                 |  |
| Stories:                                             | 1                                                                    |  |
| HVAC Units:                                          | 5 Units                                                              |  |
| Notes:                                               | Cathedral ceiling, executive conference room, and executive finishes |  |
| CRYSTAL WOOD DR  CRYSTAL GROVE DR  COMMERCE POINT DR |                                                                      |  |