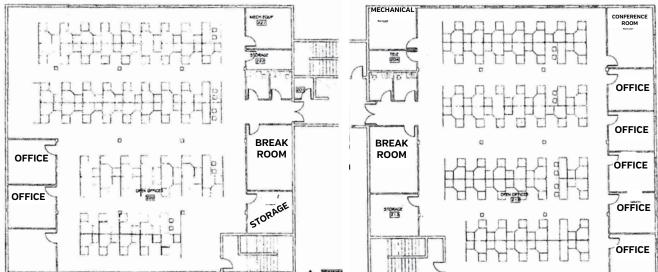

## 2330 - 2340 COMMERCE POINT DR

| Address:         | 2330                                                 | 2340               |
|------------------|------------------------------------------------------|--------------------|
| Purchase Price:  | \$1,195,000                                          | \$1,195,000        |
| Rent per SF:     | \$12.50 MG                                           | \$12.50MG          |
| Property ID #:   | 242828246980000021                                   | 242828246980000010 |
| Building Size:   | 9,880 ± SF                                           | 9,880 ± SF         |
| Taxes:           | \$20,099.92 [2020]                                   | \$20,110.05 (2020) |
| Insurance:       | \$11,729.50 (2020, currently not insured separately) |                    |
| Year Built:      | 1990                                                 |                    |
| Stories:         | 2 (Without Elevator)                                 |                    |
| HVAC Units:      | 13 Units Total                                       |                    |
|                  |                                                      |                    |
| TA DA COCCARA DO | All Property and the                                 |                    |

2ND FLOOR

 $(4,937 \pm SF)$ 

2ND FLOOR (4,937 ± SF)

1ST FLOOR (4,938 ± SF)

Building can be subdivided and sold/leased by address or even into 1/4 units

20 • SVN | Saunders Ralston Dantzler Real Estate 
SVN | Saunders Ralston Dantzler Real Estate