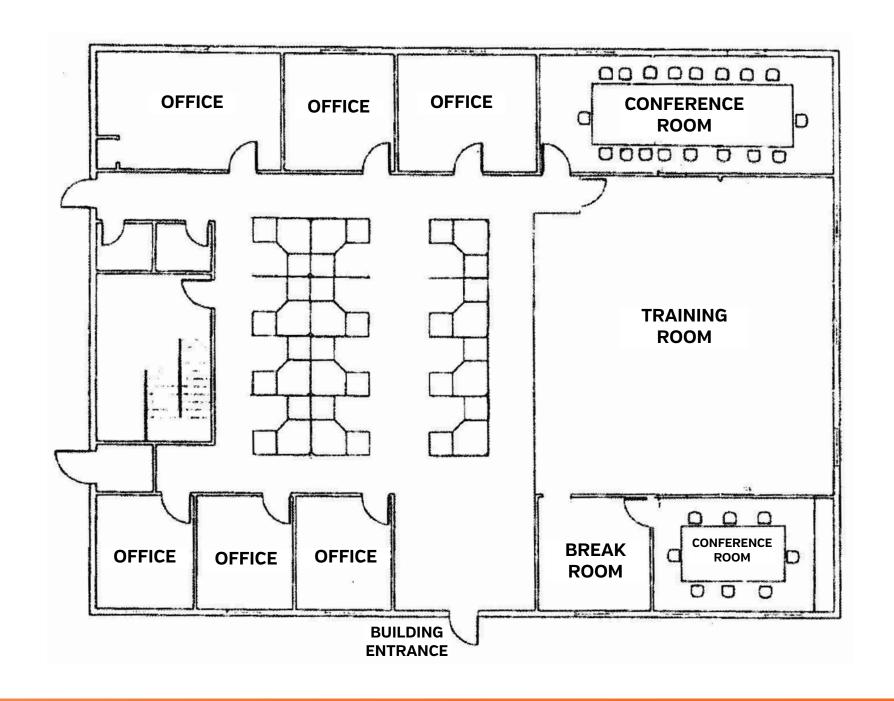

## 2310 COMMERCE POINT DR

| Rent per SF:                                         | \$13.50 MG                                                           |  |
|------------------------------------------------------|----------------------------------------------------------------------|--|
| Property ID #:                                       | 24-28-28-246980-000160                                               |  |
| Building Size:                                       | 4,300 ± SF                                                           |  |
| Taxes:                                               | \$9,786.60 (2020)                                                    |  |
| Insurance:                                           | \$4,783.50 (Property, Liability & Umbrella)                          |  |
| Year Built:                                          | 1981                                                                 |  |
| Stories:                                             | 1                                                                    |  |
| HVAC Units:                                          | 5 Units                                                              |  |
| Notes:                                               | Cathedral ceiling, executive conference room, and executive finishes |  |
| CRYSTAL WOOD DR  CRYSTAL GROVE DR  COMMERCE POINT DR |                                                                      |  |