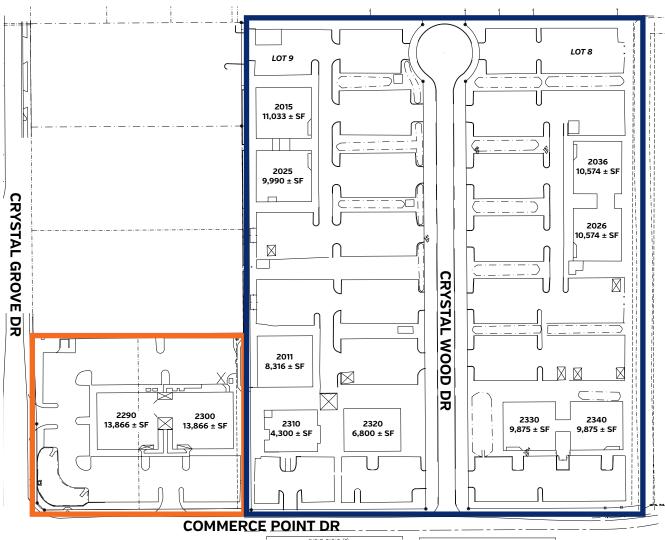

# **BUSINESS PARK LAYOUT**

### **BUILDING INVENTORY**

The following buildings can be purchased or leased together or individually, and can even be further subdivided into half or quarter units.

The office park provides more than five parking spaces per 1,000 SF. Buyers or tenants can request more or less parking, which may impact pricing. All office buildings have abundant, mature landscaping.

Example of the configuration in which this project can be purchased or leased includes:

Crystal Woods Project:

9.49 ± Acres 81,348 ± SF

Commerce Point Dr Project:

1.7 ± Acres 27,732 ± SF Taxes and insurance costs are listed according to parcel ID numbers. Should parcel ID boundaries change, these costs could also change. If parcels are sold or leased individually or into smaller units, this may trigger the formation of an owners association and/or condominium association. Building plans are not to scale, and SVN | Saunders Ralston Dantzler Real Estate does not guarantee accuracy.