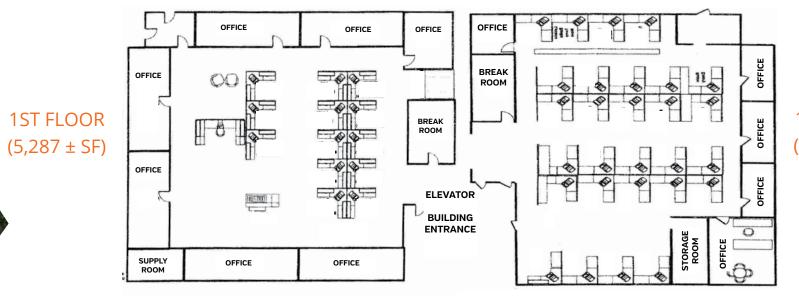

## 2026 - 2036 CRYSTAL WOOD DR

2036 CRYSTAL WOOD DR

2026 CRYSTAL WOOD DR

2ND FLOOR (5,287 ± SF)

2ND FLOOR (5,287 ± SF)

1ST FLOOR (5,287 ± SF)

Building can be subdivided and sold/leased by address or even into 1/4 units

18 • SVN | Saunders Ralston Dantzler Real Estate SVN | Saunders Ralston Dantzler Real Estate 9