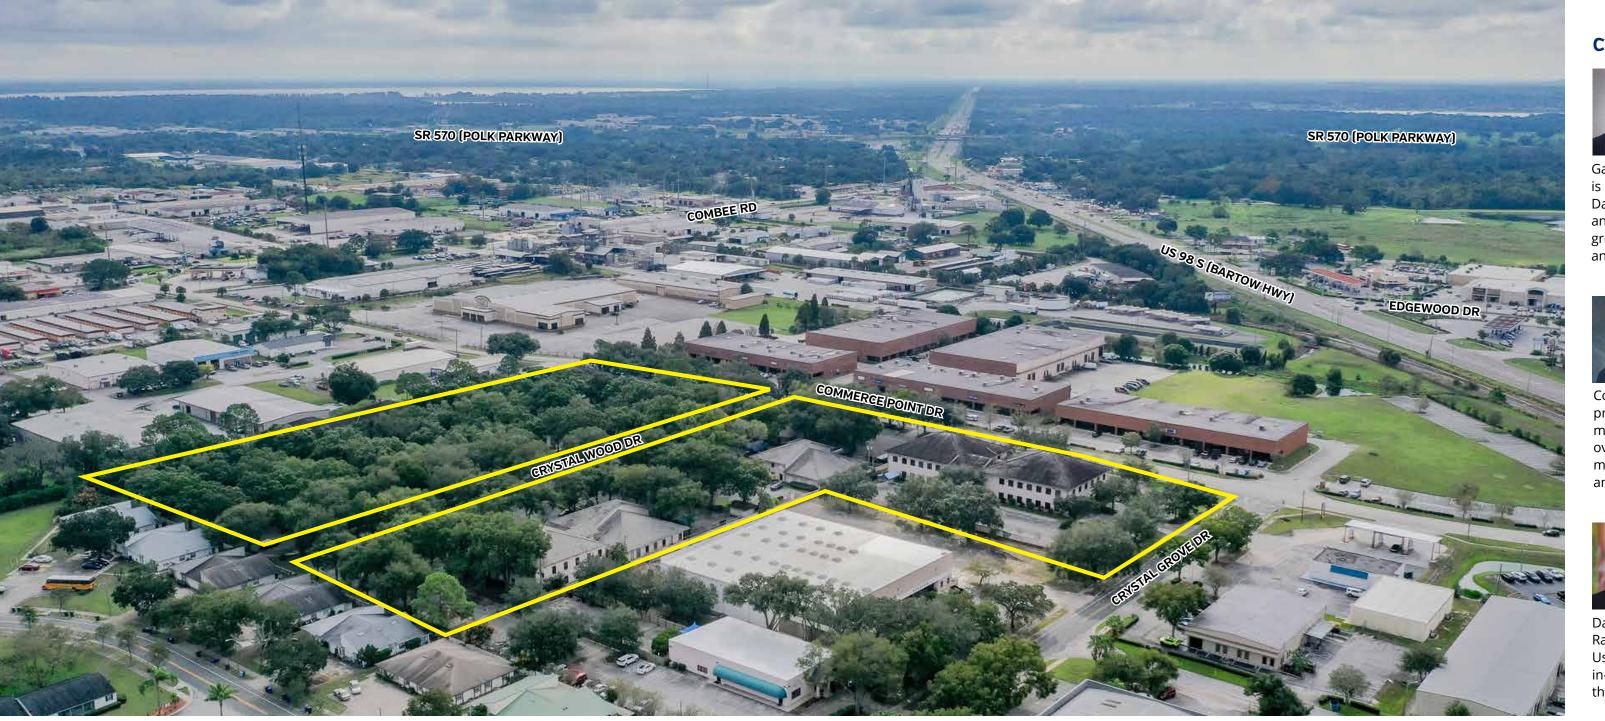

Example of the configuration in which this project can be purchased or leased includes:

Crystal Woods Project:

9.49 ± Acres 81,348 ± SF

Commerce Point Dr Project:

1.7 ± Acres 27,732 ± SF Taxes and insurance costs are listed according to parcel ID numbers. Should parcel ID boundaries change, these costs could also change. If parcels are sold or leased individually or into smaller units, this may trigger the formation of an owners association and/or condominium association. Building plans are not to scale, and SVN | Saunders Ralston Dantzler Real Estate does not guarantee accuracy.

# **BUSINESS PARK LAYOUT**