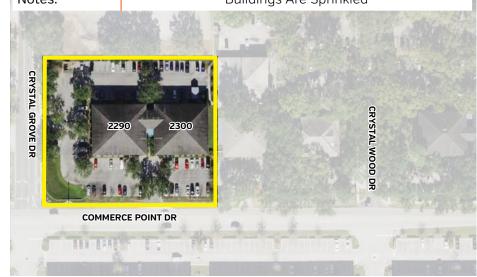

## 2290 - 2300 COMMERCE POINT DR

|                         | AT NOTE AND ADDRESS OF THE PARTY OF THE PART |                        |
|-------------------------|--------------------------------------------------------------------------------------------------------------------------------------------------------------------------------------------------------------------------------------------------------------------------------------------------------------------------------------------------------------------------------------------------------------------------------------------------------------------------------------------------------------------------------------------------------------------------------------------------------------------------------------------------------------------------------------------------------------------------------------------------------------------------------------------------------------------------------------------------------------------------------------------------------------------------------------------------------------------------------------------------------------------------------------------------------------------------------------------------------------------------------------------------------------------------------------------------------------------------------------------------------------------------------------------------------------------------------------------------------------------------------------------------------------------------------------------------------------------------------------------------------------------------------------------------------------------------------------------------------------------------------------------------------------------------------------------------------------------------------------------------------------------------------------------------------------------------------------------------------------------------------------------------------------------------------------------------------------------------------------------------------------------------------------------------------------------------------------------------------------------------------|------------------------|
| Address:                | 2290                                                                                                                                                                                                                                                                                                                                                                                                                                                                                                                                                                                                                                                                                                                                                                                                                                                                                                                                                                                                                                                                                                                                                                                                                                                                                                                                                                                                                                                                                                                                                                                                                                                                                                                                                                                                                                                                                                                                                                                                                                                                                                                           | 2300                   |
| Purchase Price:         | \$1,795,000                                                                                                                                                                                                                                                                                                                                                                                                                                                                                                                                                                                                                                                                                                                                                                                                                                                                                                                                                                                                                                                                                                                                                                                                                                                                                                                                                                                                                                                                                                                                                                                                                                                                                                                                                                                                                                                                                                                                                                                                                                                                                                                    | \$1,795,000            |
| Rent per SF:            | \$13.50 MG                                                                                                                                                                                                                                                                                                                                                                                                                                                                                                                                                                                                                                                                                                                                                                                                                                                                                                                                                                                                                                                                                                                                                                                                                                                                                                                                                                                                                                                                                                                                                                                                                                                                                                                                                                                                                                                                                                                                                                                                                                                                                                                     | \$13.50 MG             |
| Property ID #:          | 24-28-28-247012-000020                                                                                                                                                                                                                                                                                                                                                                                                                                                                                                                                                                                                                                                                                                                                                                                                                                                                                                                                                                                                                                                                                                                                                                                                                                                                                                                                                                                                                                                                                                                                                                                                                                                                                                                                                                                                                                                                                                                                                                                                                                                                                                         | 24-28-28-247012-000010 |
| Building Size:          | 13,866 ± SF                                                                                                                                                                                                                                                                                                                                                                                                                                                                                                                                                                                                                                                                                                                                                                                                                                                                                                                                                                                                                                                                                                                                                                                                                                                                                                                                                                                                                                                                                                                                                                                                                                                                                                                                                                                                                                                                                                                                                                                                                                                                                                                    | 13,866 ± SF            |
| Taxes:                  | \$59,621.84 (2020, currently not taxed separately)                                                                                                                                                                                                                                                                                                                                                                                                                                                                                                                                                                                                                                                                                                                                                                                                                                                                                                                                                                                                                                                                                                                                                                                                                                                                                                                                                                                                                                                                                                                                                                                                                                                                                                                                                                                                                                                                                                                                                                                                                                                                             |                        |
| Insurance:              | \$15,968.50 (2020, currently not insured separately)                                                                                                                                                                                                                                                                                                                                                                                                                                                                                                                                                                                                                                                                                                                                                                                                                                                                                                                                                                                                                                                                                                                                                                                                                                                                                                                                                                                                                                                                                                                                                                                                                                                                                                                                                                                                                                                                                                                                                                                                                                                                           |                        |
| Year Built:             | 2003                                                                                                                                                                                                                                                                                                                                                                                                                                                                                                                                                                                                                                                                                                                                                                                                                                                                                                                                                                                                                                                                                                                                                                                                                                                                                                                                                                                                                                                                                                                                                                                                                                                                                                                                                                                                                                                                                                                                                                                                                                                                                                                           |                        |
| Stories:                | 2 (With Elevator)                                                                                                                                                                                                                                                                                                                                                                                                                                                                                                                                                                                                                                                                                                                                                                                                                                                                                                                                                                                                                                                                                                                                                                                                                                                                                                                                                                                                                                                                                                                                                                                                                                                                                                                                                                                                                                                                                                                                                                                                                                                                                                              |                        |
| HVAC Units:             | 5 Units Total                                                                                                                                                                                                                                                                                                                                                                                                                                                                                                                                                                                                                                                                                                                                                                                                                                                                                                                                                                                                                                                                                                                                                                                                                                                                                                                                                                                                                                                                                                                                                                                                                                                                                                                                                                                                                                                                                                                                                                                                                                                                                                                  |                        |
| Notes:                  | Buildings Are Sprinkled                                                                                                                                                                                                                                                                                                                                                                                                                                                                                                                                                                                                                                                                                                                                                                                                                                                                                                                                                                                                                                                                                                                                                                                                                                                                                                                                                                                                                                                                                                                                                                                                                                                                                                                                                                                                                                                                                                                                                                                                                                                                                                        |                        |
| SCHOOL COME NO. ACCOUNT | TARREST MADE TO THE PARTY OF TH |                        |