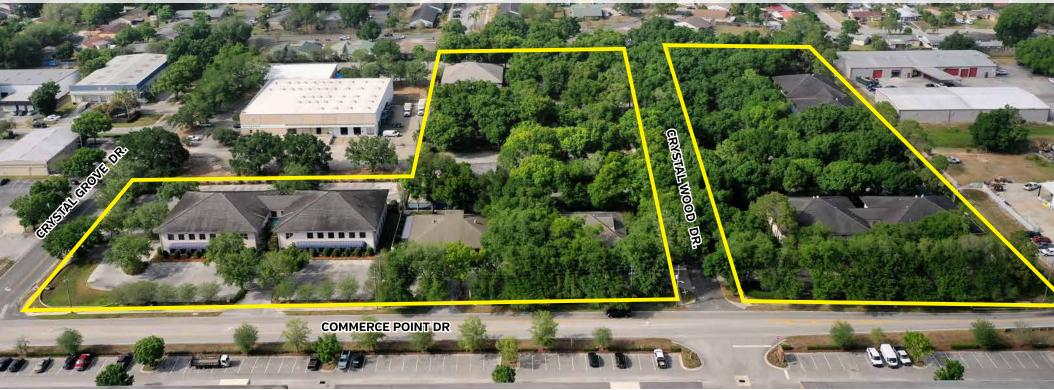

## TALL OAKS BUSINESS PARK

SVN | Saunders Ralston Dantzler and Baron Realty are pleased to present this beautiful, quiet business park for sale or lease. The park is centrally located, offering quick access to downtown Lakeland, nearby restaurants, and nearby major roadways - US 98 and SR 570.

The park has something to offer businesses of all types. The buildings are of various sizes, configurations, and ages and can accommodate your parking needs. The buildings are available for purchase or lease and are available together, individually, or further divided into smaller units.

| Site Address:  | 2310 Commerce Point Dr, Lakeland, FL 33801 (multi-address) |
|----------------|------------------------------------------------------------|
| County:        | Polk                                                       |
| Property ID #: | 242828246980000160 (multi-parcel)                          |
| Land Size:     | 9.49 Total Acres                                           |
| Building Size: | 109,079 Total SF                                           |
| Years Built:   | 1981 - 2003                                                |
| Property Use:  | Office Park                                                |
| Utilities:     | City Water and Sewer                                       |
| Zoning:        | PUD 3485 H, and Office (O-2) City of Lakeland              |
| Taxes:         | \$244,892.09 (2020)                                        |
| Price:         | Available for Sale or Lease (inquire for more information) |

### **BUILDING INVENTORY**

The following buildings can be purchased or leased together or individually, and can even be further subdivided into half or quarter units.

The office park provides more than five parking spaces per 1,000 SF. Buyers or tenants can request more or less parking, which may impact pricing. All office buildings have abundant, mature landscaping.

Example of the configuration in which this project can be purchased or leased includes:

Crystal Woods Project:

9.49 ± Acres 81,348 ± SF

Commerce Point Dr Project:

1.7 ± Acres 27,732 ± SF Taxes and insurance costs are listed according to parcel ID numbers. Should parcel ID boundaries change, these costs could also change. If parcels are sold or leased individually or into smaller units, this may trigger the formation of an owners association and/or condominium association. Building plans are not to scale, and SVN | Saunders Ralston Dantzler Real Estate does not guarantee accuracy.