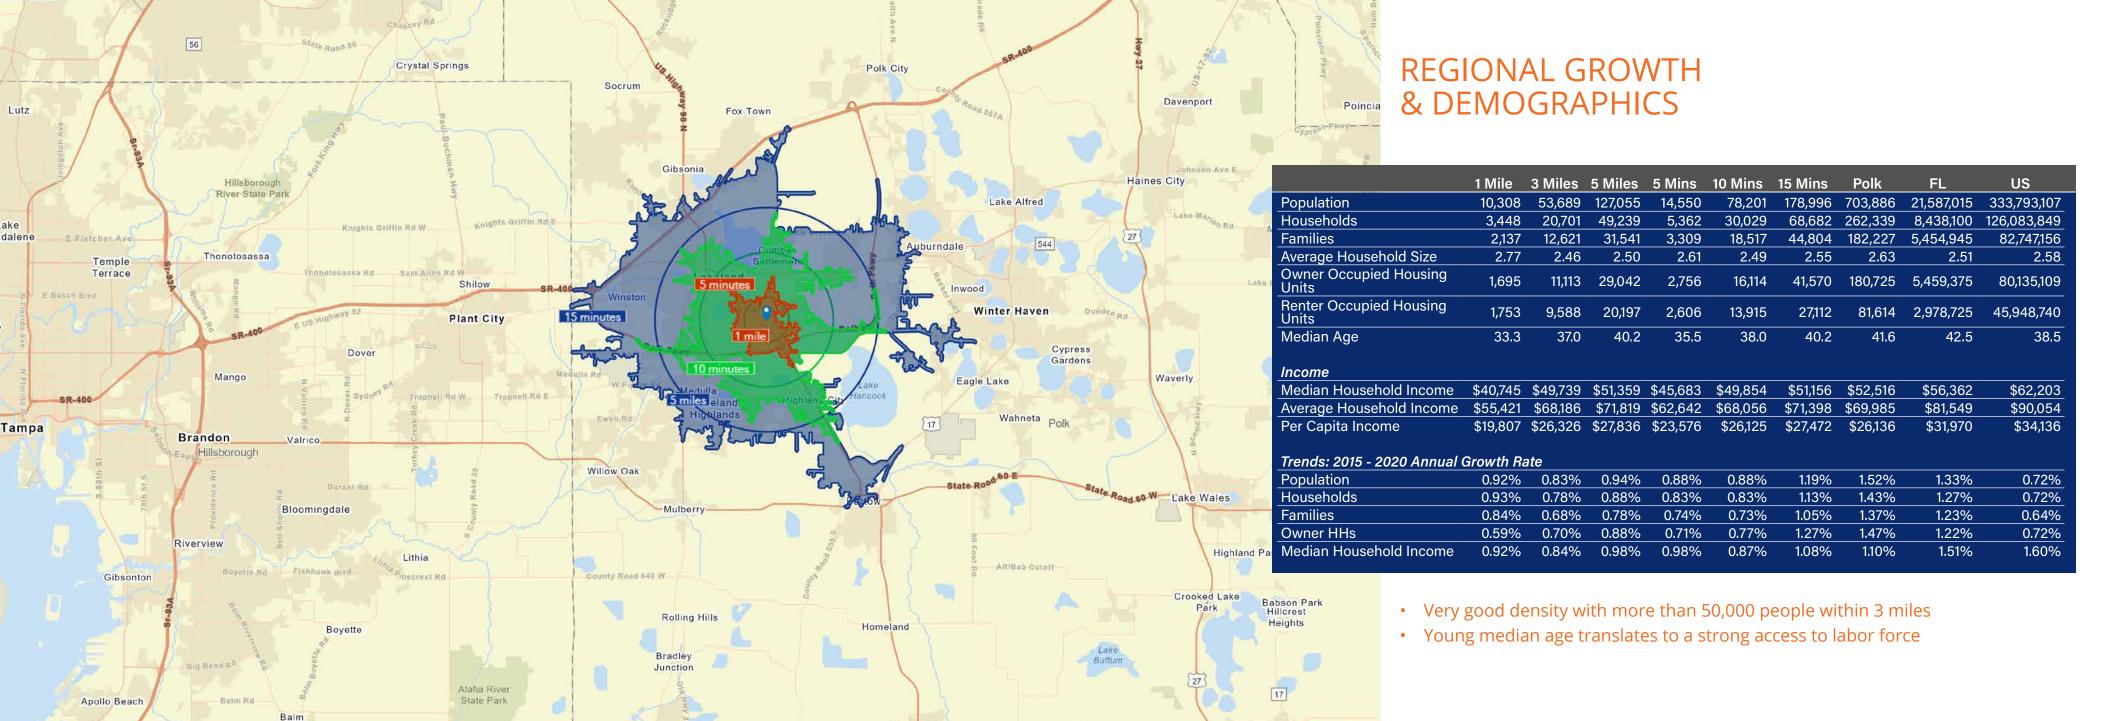

#### **POLK COUNTY**

POPULATION 111,
AREA

WEBSITE

MAJOR EMPLOYERS

1885

111.262 [2020]

74.4 sq mi

lakelandgov.net

- Publix Supermarkets [8,008]
- Lakeland Regional Health (5,500)
- GEICO Insurance (3,700)
- Watson Clinic (1,857)
- Southeastern University (1,072)
- Saddle Creek Logistics (1,042)

Lakeland is a vibrant community conveniently located along I-4 between Tampa and Orlan-do. With a population of just over 100,000, the city limits cover 74.4 square miles. Lakeland has many lakes that are community focal points, providing scenic areas for recreation. Much of Lakeland's culture and iconic neighborhoods are built around the 38 named lakes found in the community.