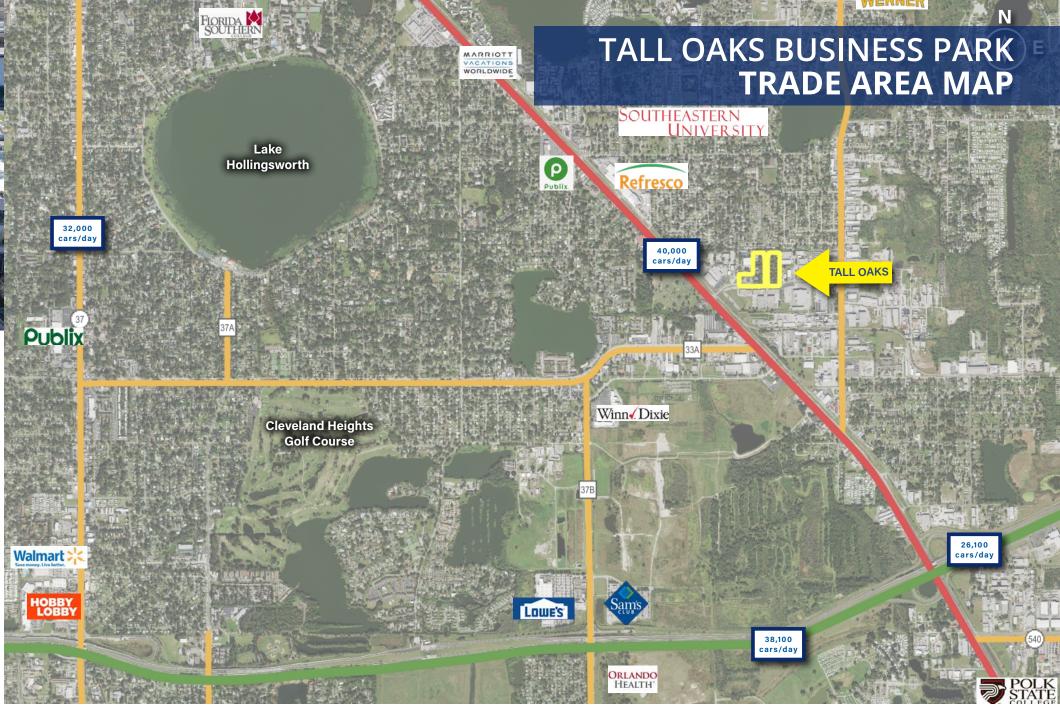

## TALL OAKS BUSINESS PARK

SVN | Saunders Ralston Dantzler and Baron Realty are pleased to present this beautiful, quiet business park for sale or lease. The park is centrally located, offering quick access to downtown Lakeland, nearby restaurants, and nearby major roadways - US 98 and SR 570.

The park has something to offer businesses of all types. The buildings are of various sizes, configurations, and ages and can accommodate your parking needs. The buildings are available for purchase or lease and are available together, individually, or further divided into smaller units.

| Site Address:  | 2310 Commerce Point Dr, Lakeland, FL 33801 (multi-address) |
|----------------|------------------------------------------------------------|
| County:        | Polk                                                       |
| Property ID #: | 242828246980000160 (multi-parcel)                          |
| Land Size:     | 9.49 Total Acres                                           |
| Building Size: | 109,079 Total SF                                           |
| Years Built:   | 1981 - 2003                                                |
| Property Use:  | Office Park                                                |
| Utilities:     | City Water and Sewer                                       |
| Zoning:        | PUD 3485 H, and Office (O-2) City of Lakeland              |
| Taxes:         | \$244,892.09 (2020)                                        |
| Price:         | Available for Sale or Lease (inquire for more information) |