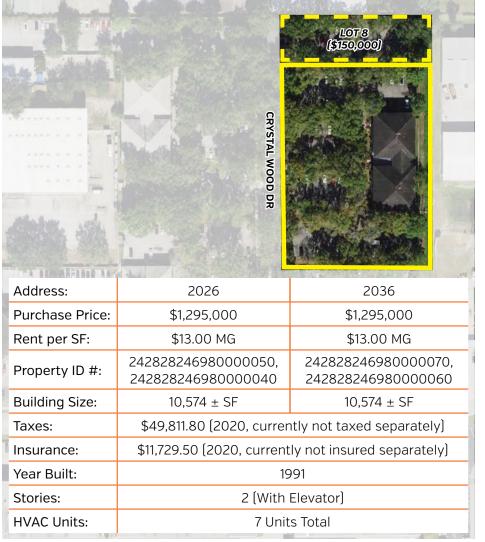

## 2026 - 2036 CRYSTAL WOOD DR

2036 CRYSTAL WOOD DR

2026 CRYSTAL WOOD DR

2ND FLOOR (5,287 ± SF)

2ND FLOOR (5,287 ± SF)

1ST FLOOR (5,287 ± SF)

Building can be subdivided and sold/leased by address or even into 1/4 units

18 • SVN | Saunders Ralston Dantzler Real Estate SVN | Saunders Ralston Dantzler Real Estate 9