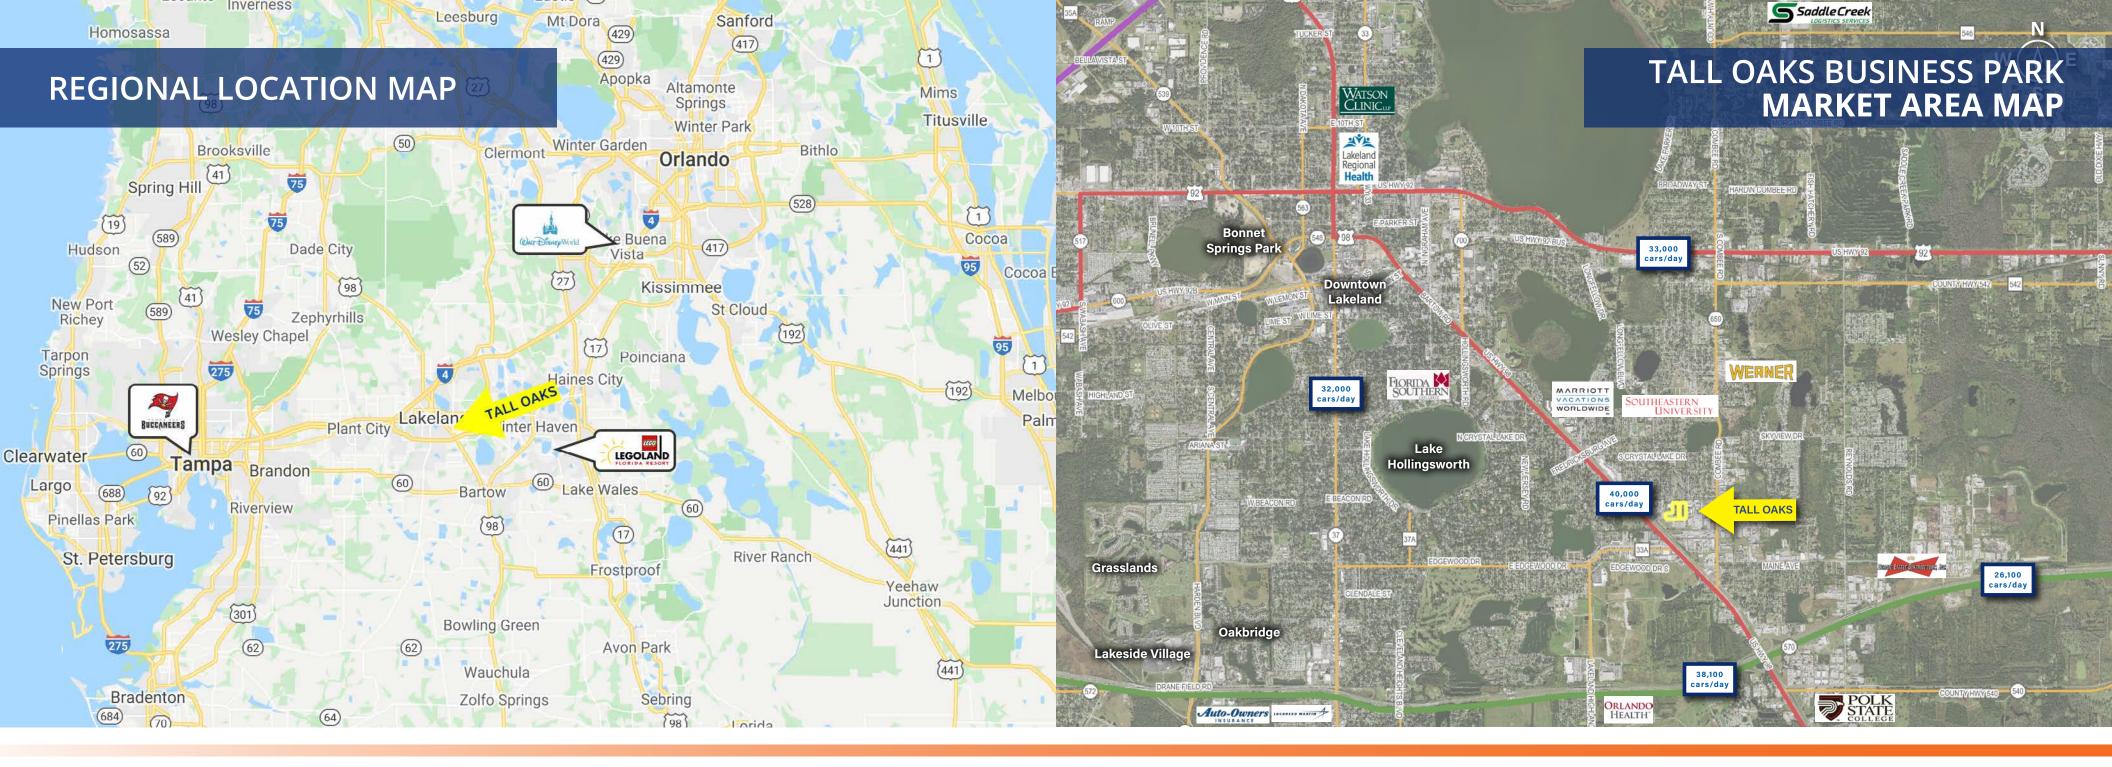

## TALL OAKS BUSINESS PARK

SVN | Saunders Ralston Dantzler and Baron Realty are pleased to present this beautiful, quiet business park for sale or lease. The park is centrally located, offering quick access to downtown Lakeland, nearby restaurants, and nearby major roadways - US 98 and SR 570.

The park has something to offer businesses of all types. The buildings are of various sizes, configurations, and ages and can accommodate your parking needs. The buildings are available for purchase or lease and are available together, individually, or further divided into smaller units.

| Site Address:  | 2310 Commerce Point Dr, Lakeland, FL 33801 (multi-address) |
|----------------|------------------------------------------------------------|
| County:        | Polk                                                       |
| Property ID #: | 242828246980000160 (multi-parcel)                          |
| Land Size:     | 9.49 Total Acres                                           |
| Building Size: | 109,079 Total SF                                           |
| Years Built:   | 1981 - 2003                                                |
| Property Use:  | Office Park                                                |
| Utilities:     | City Water and Sewer                                       |
| Zoning:        | PUD 3485 H, and Office (O-2) City of Lakeland              |
| Taxes:         | \$244,892.09 (2020)                                        |
| Price:         | Available for Sale or Lease (inquire for more information) |