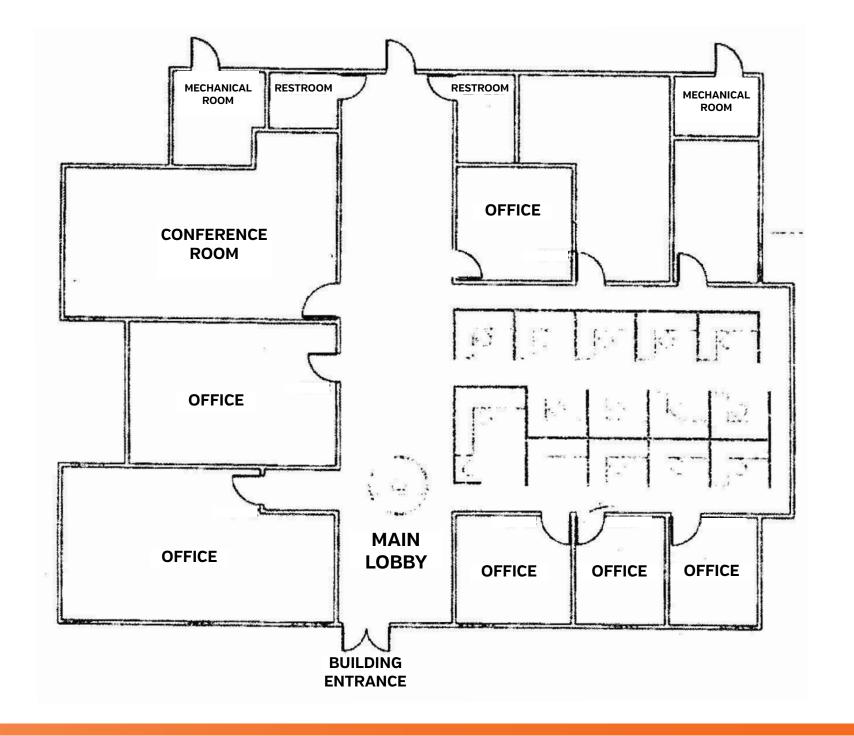

### **BUILDING INVENTORY**

The following buildings can be purchased or leased together or individually, and can even be further subdivided into half or quarter units.

The office park provides more than five parking spaces per 1,000 SF. Buyers or tenants can request more or less parking, which may impact pricing. All office buildings have abundant, mature landscaping.

Example of the configuration in which this project can be purchased or leased includes:

Crystal Woods Project:

9.49 ± Acres 81,348 ± SF

Commerce Point Dr Project:

1.7 ± Acres 27,732 ± SF Taxes and insurance costs are listed according to parcel ID numbers. Should parcel ID boundaries change, these costs could also change. If parcels are sold or leased individually or into smaller units, this may trigger the formation of an owners association and/or condominium association. Building plans are not to scale, and SVN | Saunders Ralston Dantzler Real Estate does not guarantee accuracy.

# **BUSINESS PARK LAYOUT**