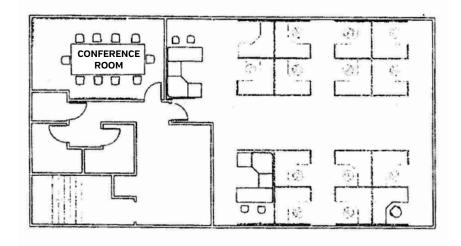

## 2310 COMMERCE POINT DR

| Rent per SF:                                         | \$13.50 MG                                                           |  |
|------------------------------------------------------|----------------------------------------------------------------------|--|
| Property ID #:                                       | 24-28-28-246980-000160                                               |  |
| Building Size:                                       | 4,300 ± SF                                                           |  |
| Taxes:                                               | \$9,786.60 (2020)                                                    |  |
| Insurance:                                           | \$4,783.50 (Property, Liability & Umbrella)                          |  |
| Year Built:                                          | 1981                                                                 |  |
| Stories:                                             | 1                                                                    |  |
| HVAC Units:                                          | 5 Units                                                              |  |
| Notes:                                               | Cathedral ceiling, executive conference room, and executive finishes |  |
| CRYSTAL WOOD DR  CRYSTAL GROVE DR  COMMERCE POINT DR |                                                                      |  |